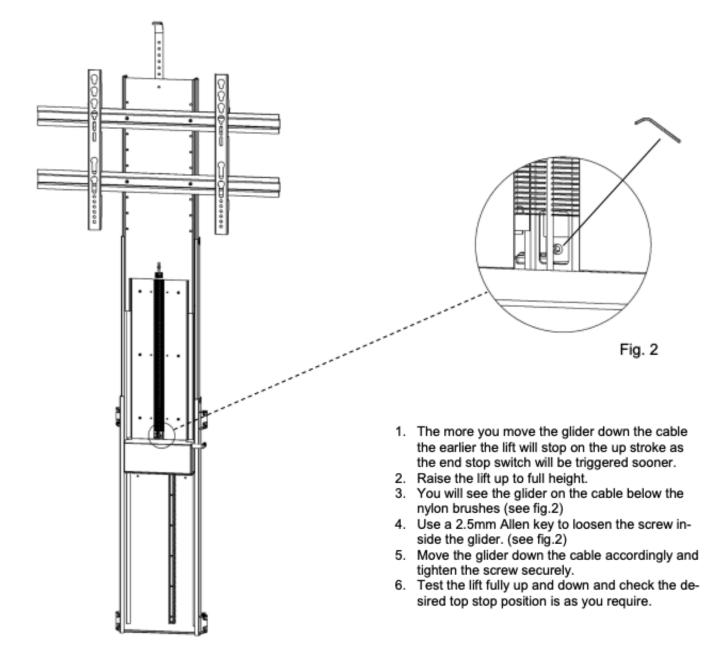

### Adding a Top Stop

The top stop can be adjusted to any preferred height, e.g. if you don't want the lift to go all the way up out of the cabinet. You can adjust just one or both end stops.