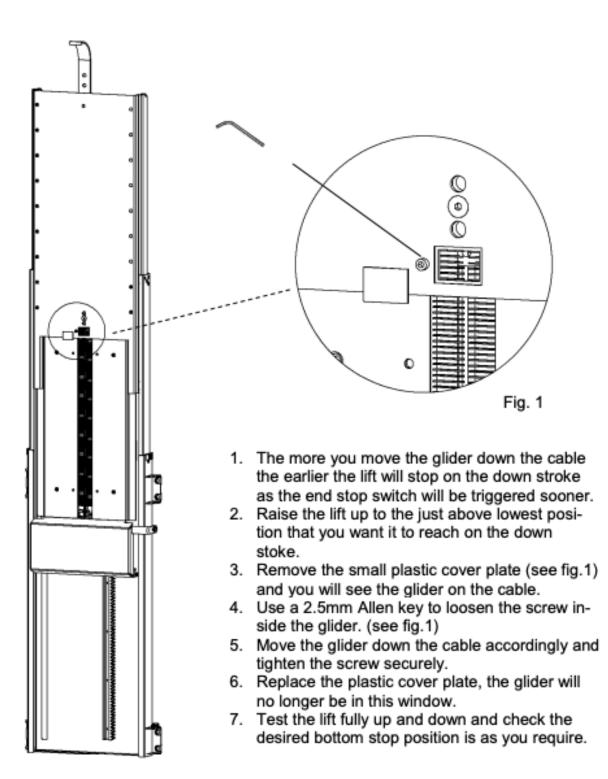

### Adding a Bottom Stop

The bottom stop can be adjusted to any preferred height, e.g. if you don't want the lift to go all the way down into the cabinet. You can adjust just one or both end stops.